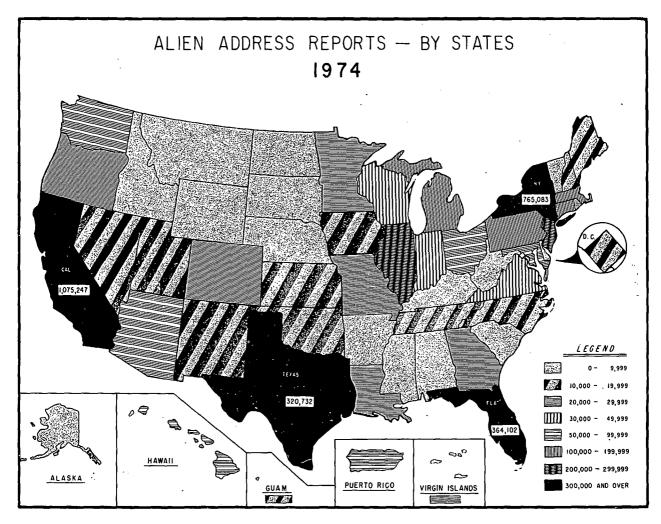

While enforcement of immigration laws required a substantial portion of INS effort and resources in 1974, considerable attention was devoted to other responsibilities.

More than 267 million persons were inspected and admitted into the United States in fiscal 1974, while a record 530,000 were judged inadmissible; 6.9 million nonimmigrants were admitted, including tourists, businessmen, students, and officials of other governments; 395,000 immigrants were admitted for permanent residence; a record 1.4 million applications for benefits under the immigration laws were processed; and 132,000 persons became naturalized U.S. citizens, the most in 13 years.