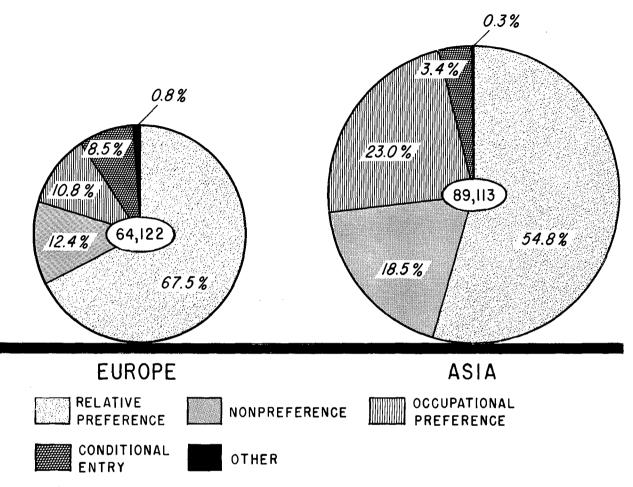

While enforcement of immigration laws required a substantial portion of INS effort and resources in 1974, considerable attention was devoted to other responsibilities.

More than 267 million persons were inspected and admitted into the United States in fiscal 1974, while a record 530,000 were judged inadmissible; 6.9 million nonimmigrants were admitted, including tourists, businessmen, students, and officials of other governments; 395,000 immigrants were admitted for permanent residence; a record 1.4 million applications for benefits under the immigration laws were processed; and 132,000 persons became naturalized U.S. citizens, the most in 13 years.