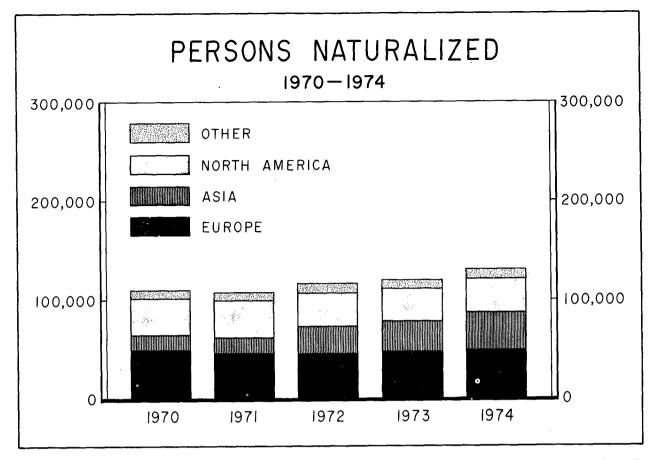

While enforcement of immigration laws required a substantial portion of INS effort and resources in 1974, considerable attention was devoted to other responsibilities.

More than 267 million persons were inspected and admitted into the United States in fiscal 1974, while a record 530,000 were judged inadmissible; 6.9 million nonimmigrants were admitted, including tourists, businessmen, students, and officials of other governments; 395,000 immigrants were admitted for permanent residence; a record 1.4 million applications for benefits under the immigration laws were processed; and 132,000 persons became naturalized U.S. citizens, the most in 13 years.