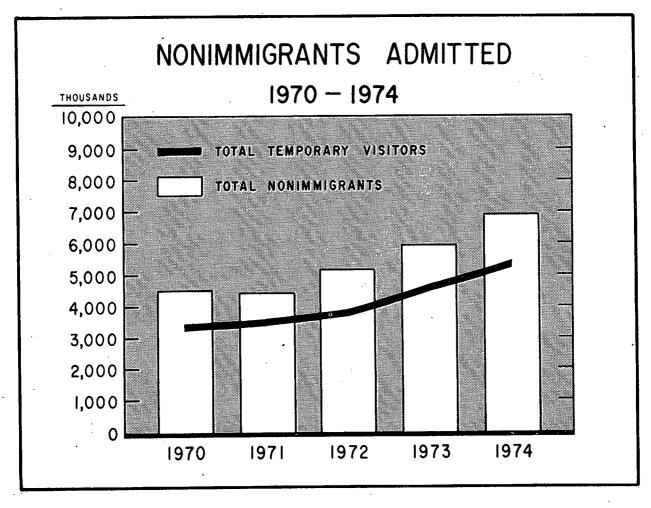

While enforcement of immigration laws required a substantial portion of INS effort and resources in 1974, considerable attention was devoted to other responsibilities.

More than 267 million persons were inspected and admitted into the United States in fiscal 1974, while a record 530,000 were judged inadmissible; 6.9 million nonimmigrants were admitted, including tourists, businessmen, students, and officials of other governments; 395,000 immigrants were admitted for permanent residence; a record 1.4 million applications for benefits under the immigration laws were processed; and 132,000 persons became naturalized U.S. citizens, the most in 13 years.