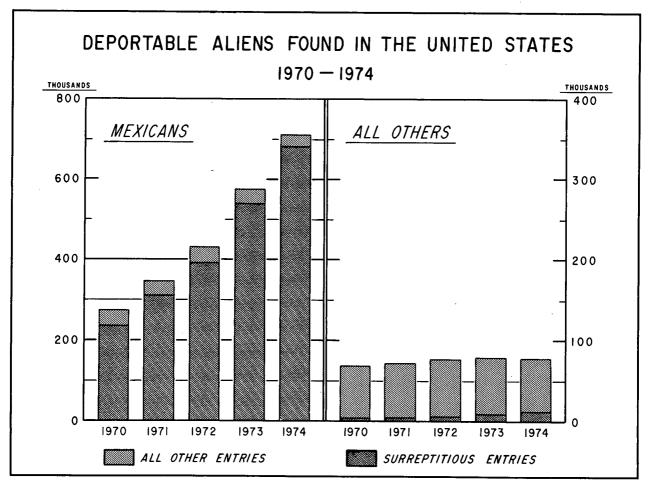

The most serious problem facing the Immigration Service, and one of the Nation's most pressing problems, is the continuing surge of illegal aliens into the United States. Persons are illegally entering the country across our borders and through the ports of entry by the millions, far outstripping INS capability to enforce adequately the laws pertaining to entry and residence.

While Border Patrol officers and INS investigators in 1974 apprehended a record 788,000 illegal aliens, it is estimated that this represented only about 20 to 25 percent of those who entered illegally or otherwise violated the terms of their entry. With such entries growing each year, it is estimated that the number illegally in the United States totals at least 6 to 8 million persons, and is possibly as great as 10 or 12 million.